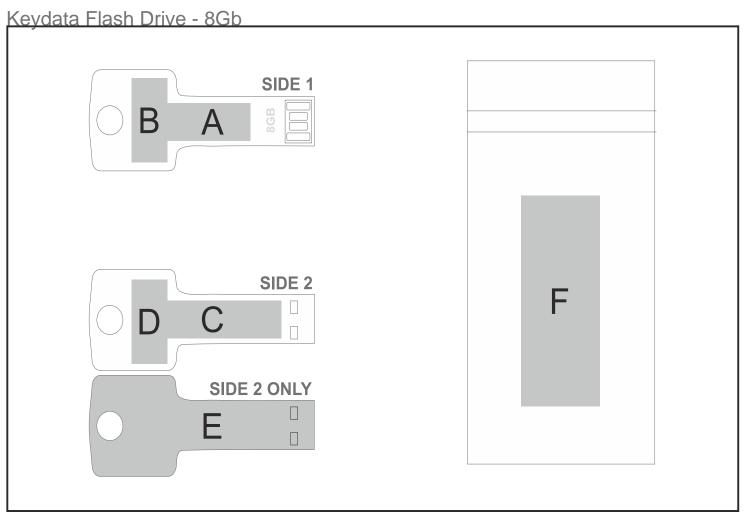

## **Branding Options:**

| Position | Branding Method (Branding Code) | No. of Colours | Dimension            |
|----------|---------------------------------|----------------|----------------------|
| Α        | Laser Engraving (LB)            | N/A            | 25mm wide x 9mm high |
| Α        | Pad Printing (PB)               | 4 Colours      | 25mm wide x 9mm high |
|          |                                 |                |                      |
| В        | Laser Engraving (LB)            | N/A            | 20mm wide x 9mm high |
| В        | Pad Printing (PB)               | 4 Colours      | 20mm wide x 9mm high |
|          |                                 |                |                      |
| С        | Laser Engraving (LB)            | N/A            | 35mm wide x 9mm high |
| С        | Pad Printing (PB)               | 4 Colours      | 35mm wide x 9mm high |

| D | Laser Engraving (LB)   | N/A         | 20mm wide x 9mm high  |  |  |
|---|------------------------|-------------|-----------------------|--|--|
| D | Pad Printing (PB)      | 4 Colours   | 20mm wide x 9mm high  |  |  |
|   |                        |             |                       |  |  |
| Е | Direct to Print (DP-B) | Full Colour | 57mm wide x 24mm high |  |  |
|   |                        |             |                       |  |  |
| F | Screen Print (SA)      | 1 Colour    | 50mm wide x 20mm high |  |  |